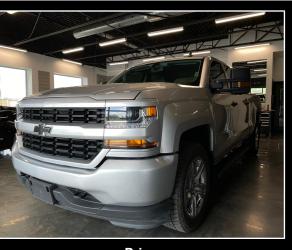

## **Automobile SC**

1A chemin Duhamel Pincourt J7W 4C6 **514 536-0600** 

| Vehicle                                      |                  |  |
|----------------------------------------------|------------------|--|
| Chevrolet Silverado 1500 4WD Crew Cab Custom |                  |  |
| Year                                         | Odometer         |  |
| 2018                                         | 139665           |  |
| Transmission                                 | Traction         |  |
| Automatic - 6 speed                          | Four wheel drive |  |
| Engine                                       | Fuel             |  |
| 8 cylinders                                  |                  |  |
| Serial number                                | Stock number     |  |
| 3GCUKPEC8JG252194                            | 0106             |  |
| Color                                        | Certified        |  |
| Grey                                         |                  |  |
| Equipment                                    |                  |  |

Exterior doors : 4 doors, Transmission : Automatic - 6 speed, Car type : Truck, Cylinders : 8 cylinders, Motor : 5.3, Drivetrain : Four wheel drive, Air conditioning, Cruise control, Heated mirrors, Power locks, Power Mirrors, Power steering, Power windows, Adjustable steering wheel, ABS Brakes, Stability control, Traction control, HID / xenon headlights, AM/FM stereo, MP3 Player, Consumption highway (L/100 KM) : 10.7 - 11.6, Consumption city (L/100 KM) : 15 - 15.6, Torque : 383 @ 4100, Horsepower : 355 @ 5600, Reverse camera, Displacement L/CI : 5.3 / liters, Fuel tank (Liters) : 98, Pass-Through rear seat, Split bench seat, Full size spare tire, Tire pressure Price