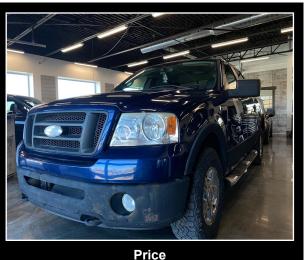

## **Automobile SC**

1A chemin Duhamel Pincourt J7W 4C6 **514 536-0600** 

| Vehicle                  |                  |  |
|--------------------------|------------------|--|
| Ford F-150 4WD SuperCrew |                  |  |
| Year                     | Odometer         |  |
| 2007                     | 210571           |  |
| Transmission             | Traction         |  |
| Automatic - 4 speed      | Four wheel drive |  |
| Engine                   | Fuel             |  |
| 8 cylinders              | Gas              |  |
| Serial number            | Stock number     |  |
| 1FTPW145X7KB70504        | 0078             |  |
| Color                    | Certified        |  |
| Blue                     |                  |  |
| Equipment                |                  |  |

\$8,495

Taxes not included

|                                                   | Des     | cription                 |  |
|---------------------------------------------------|---------|--------------------------|--|
|                                                   |         |                          |  |
|                                                   | Cor     | nments                   |  |
|                                                   |         |                          |  |
|                                                   |         |                          |  |
|                                                   |         |                          |  |
|                                                   |         |                          |  |
|                                                   | Repairs | Warranty                 |  |
|                                                   |         | WarrantyDescriptionText! |  |
|                                                   |         |                          |  |
|                                                   |         |                          |  |
|                                                   |         |                          |  |
| I acknowledge having received a copy of the label |         |                          |  |
| ate Signature                                     |         |                          |  |
| Sticker number : 1                                | 033841  |                          |  |